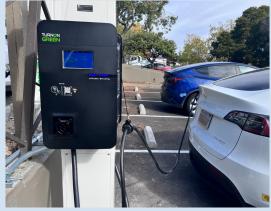

Reneson Hotels | Best Western Novato Oaks Inn | Novato, CA

#### Available to IHG Owners Association Members

Level 2 EV Chargers

Add between 25-35 miles of range per our to guests electric vehicles.

DC Fast Charging

Fast EV charging available for properties with large event spaces or valet service.