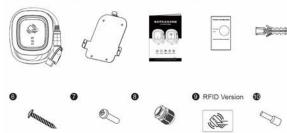

## Level 2 Electric Vehicle Charger

WHAT'S IN INSIDE OF THE BOX

| No. | Product Name                     | Quantity | Note |
|-----|----------------------------------|----------|------|
| 1   | AC Charger (With Charging Cable) | 1        |      |
| 2   | Wall-Mount Bracket               | 1        |      |
| 3   | User Manual                      | 1        |      |
| 4   | Product Certification            | 1        |      |
| 5   | Expansion Screw                  | 4        |      |
| 6   | M6 Self-Tapping Screws           | 4        |      |
| 7   | M4 Screw                         | 2        |      |
| 8   | M25 Cable Gland                  | 1        |      |
| 9   | RFID Card (RFID Version Only)    | 2        |      |
| 10  | Needle Terminal                  | 3        |      |