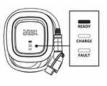

## **USING THE EVP700B**

STEP1 / Standby Mode

After power-on, the green (READY), blue (CHARGE), and red lights (FAULT) will all temporarily light up. The charger will then enter standby mode, and the green light (READY) will remain lit. This could take up to 90 seconds.

Plug the charging cable into the vehicle charging inlet. The blue light (CHARGE) is

STEP2 / Connection to Vehicle Inlet

constantly lit.

STEP3 / Charging When the blue light (CHARGE) starts to flash automatically, the charging process has begun.

### STEP4 / Charging Finished

When the charging session is complete, the blue light (CHARGE) will remain lit. Press the button to stop charging