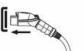

Plug the charging cable into the vehicle charging inlet. The blue light (CHARGE) is

STEP2 / Connection to Vehicle Inlet

constantly lit.

STEP3 / Charging When the blue light (CHARGE) starts to flash automatically, the charging process has begun.